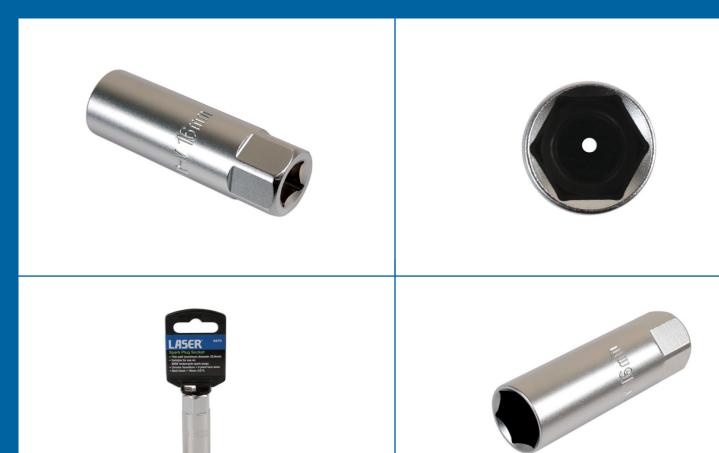

## Spark Plug Socket 3/8"D 16mm

A thin wall, 16mm single Hex (6pt) 3/8" drive spark plug socket. The slim diameter is ideal for the narrow modern spark plug recesses found in modern engines, including BMW motorcycles. This professional quality tool is manufactured from chrome vanadium and has an internal spring clip for reliable spark plug removal and installation.

## **Additional Information**

- Size: 16mm single Hex (6pt) x 3/8"D x 65mm long.
- Outside diameter: 20.8mm; inside depth: 36.3mm.
- Thin wall profile, ideal for restricted access engines. Suitable for use on BMW motorcycle spark plugs.
- · Manufactured from chrome vanadium with matt finish.
- Set of 3 thin wall sockets also available, please see Laser Part No. 7295.